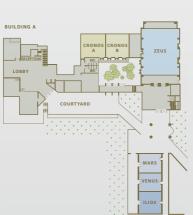

in configuration, style, decor and size, and can be arranged to accommodate your needs for seating, presentations, speeches and more.

- Zeus Conference Hall
- Cronos Conference Room
- Apollo Conference Room
- Meeting Room: Hermes
- Conference Suites: Mars, Ilios, Venus
- Oloundion Amphitheatre

|                                      | Area in Sq.M | Ceiling Height<br>(m) | Theater Style | Classroom<br>Style | "U" Shape |
|--------------------------------------|--------------|-----------------------|---------------|--------------------|-----------|
| ZEUS<br>Conference Hall              | 360          | 4,00                  | 550           | 220                | 180       |
| CRONOS Conference<br>Hall            | 130          | 3,00                  | 120           | 70                 | 70        |
| APOLLO Conference Hall               | 105          | 2,80                  | 120           | 70                 | 55        |
| OLOUNDION<br>Amphitheatre            | 650          | -                     | 650           | -                  | -         |
| HERMES Lounge<br>Sub-commission Room | 57           | 3,00                  | 60            | 30                 | 25        |
| MARS<br>Conference Suite             | 40           | 2,70                  | 30            | 20                 | 20        |
| VENUS<br>Conference Suite            | 40           | 2,70                  | 30            | 20                 | 20        |
| ILIOS<br>Conference Suite            | 58           | 2,70                  | 60            | 35                 | 35        |