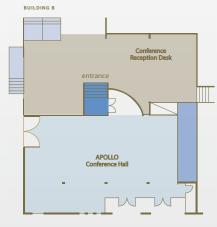

Apollo Conference Hall

Thalassa Restaurant

Oloundion Amphitheater

Double Rooms sea view / Elounda Beach

Apollo Conference Hall

Dionyssos Restaurant

Deluxe Hotel Suite sea view / Elounda Bay Palace

Elounda Executive Conference Centre is situated on the northeast coast of Crete, Greece and combines the charm of the sunny Mediterranean and the warm hospitality with the latest amenities. It consists of two renowned Deluxe Five Star hotels Elounda Beach & Elounda Bay Palace both members of "The Leading Hotels of the World".

in configuration, style, decor and size, and can be arranged to accommodate your needs for seating, presentations, speeches and more.

- Zeus Conference Hall
- Cronos Conference Room
- Apollo Conference Room
- Meeting Room: Hermes
- Conference Suites: Mars, Ilios, Venus
- Oloundion Amphitheatre

|                                      | Area in Sq.M | Ceiling Height<br>(m) | Theater Style | Classroom<br>Style | "U" Shape |
|--------------------------------------|--------------|-----------------------|---------------|--------------------|-----------|
| ZEUS<br>Conference Hall              | 360          | 4,00                  | 550           | 220                | 180       |
| CRONOS Conference<br>Hall            | 130          | 3,00                  | 120           | 70                 | 70        |
| APOLLO Conference Hall               | 105          | 2,80                  | 120           | 70                 | 55        |
| OLOUNDION<br>Amphitheatre            | 650          | -                     | 650           | -                  | -         |
| HERMES Lounge<br>Sub-commission Room | 57           | 3,00                  | 60            | 30                 | 25        |
| MARS<br>Conference Suite             | 40           | 2,70                  | 30            | 20                 | 20        |
| VENUS<br>Conference Suite            | 40           | 2,70                  | 30            | 20                 | 20        |
| ILIOS<br>Conference Suite            | 58           | 2,70                  | 60            | 35                 | 35        |