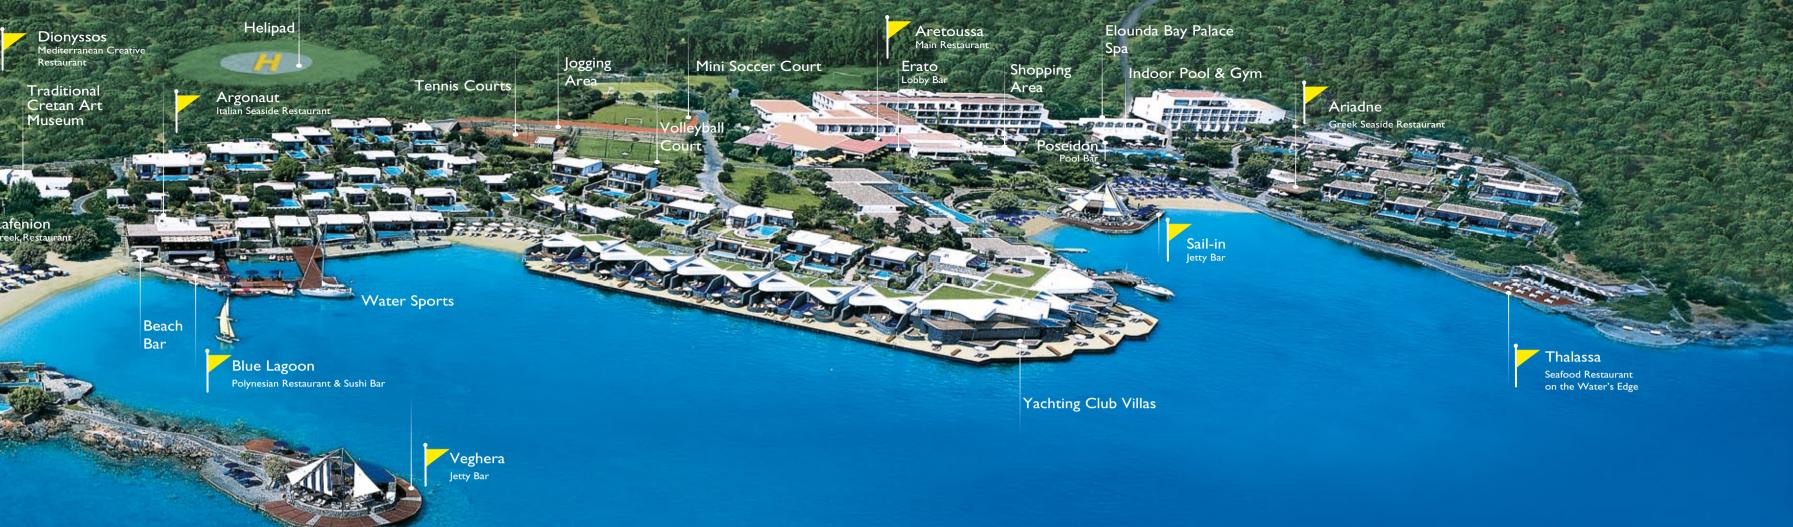

Apollo Conference Hall

Thalassa Restaurant

Oloundion Amphitheater

Double Rooms sea view / Elounda Beach

# CHENOT

Mini Golf

Artemis

Fitness

Centr

Zeus Conference Hall

Superior Bungalows with shared pool Elounda Bay Palace

Cronos Conference Room

Apollo Conference Hall

Dionyssos Restaurant

Deluxe Hotel Suite sea view / Elounda Bay Palace

Elounda Executive Conference Centre is situated on the northeast coast of Crete, Greece and combines the charm of the sunny Mediterranean and the warm hospitality with the latest amenities. It consists of two renowned Deluxe Five Star hotels Elounda Beach & Elounda Bay Palace both members of "The Leading Hotels of the World".

### restaurants & bars

DIONYSSOS Mediterranean **Creative Cuisine** 

**BLUE LAGOON** Polynesian Restaurant & Sushi Bar

KAFENION **Greek Restaurant** 

ARGONAUT Italian Seaside Restaurant

ARTEMIS Main Restaurant

THALASSA Seafood Restaurant on the Water's Edge

ARIADNE Greek Seaside Restaurant

ARETOUSSA Main Restaurant

#### WINE CELLAR

VFGHFRA Jetty Bar

SAIL IN Jetty Bar

LITO Lobby Bar

NERAIDA Pool Bar

**BEACH BAR** 

ERATO Lobby Bar

POSEIDON Pool Bar

Veghera Jetty Bar

https://www.facebook.com/EloundaBeachHotelVillas