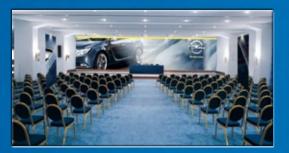

in configuration, style, decor and size, and can be arranged to accommodate your needs for seating, presentations, speeches and more.

- Zeus Conference Hall
- Cronos Conference Room
- Apollo Conference Room
- Meeting Room: Hermes
- Conference Suites: Mars, Ilios, Venus
- Oloundion Amphitheatre

The open-air theatre is considered to be one of the greatest gems of Elounda Beach Hotel and seats 650 people. It is modeled on the ancient Greek auditorium and distinguished for its outstanding acoustics. Any event organized under the night sky at the Oloundion automatically gains a higher eminence because of the theatre's unique placement and ambiance.

|                                      | Area in Sq.M | Ceiling Height<br>(m) | Theater Style | Classroom<br>Style | "U" Shape |
|--------------------------------------|--------------|-----------------------|---------------|--------------------|-----------|
| ZEUS<br>Conference Hall              | 360          | 4,00                  | 550           | 220                | 180       |
| CRONOS Conference<br>Hall            | 130          | 3,00                  | 120           | 70                 | 70        |
| APOLLO Conference Hall               | 105          | 2,80                  | 120           | 70                 | 55        |
| OLOUNDION<br>Amphitheatre            | 650          | -                     | 650           | -                  | -         |
| HERMES Lounge<br>Sub-commission Room | 57           | 3,00                  | 60            | 30                 | 25        |
| MARS<br>Conference Suite             | 40           | 2,70                  | 30            | 20                 | 20        |
| VENUS<br>Conference Suite            | 40           | 2,70                  | 30            | 20                 | 20        |
| ILIOS<br>Conference Suite            | 58           | 2,70                  | 60            | 35                 | 35        |